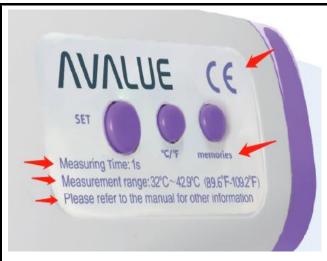

Printing on Client's color box

**Actual finding** 

- 6. For all inspected "certificate of conformity", the content was described in both English and Chinese, but the shipment was send to Netherlands.
- 7. The instruction manual and color box were written in Dutch, and the inspector cannot verify the content.

| B:S | tyle and Color                                                       |                                              |          |
|-----|----------------------------------------------------------------------|----------------------------------------------|----------|
|     | ⊠ No sample □Supplier sample                                         | ☐ Client sample                              |          |
|     | Supplementary information: 🛛 Photo 🔲 Purch                           | nase order                                   | hers     |
|     | CHECK POINTS                                                         | RESULT                                       | COMMENTS |
| 1   | Against product information on PO                                    | □Pass □Fail □Pending                         | N/A      |
| 2   | Against product Specifications/Drawings /Photos                      | <b>□</b> Pass <b>□</b> Fail <b>⊠</b> Pending | 5        |
| 3   | Against submitted Samples/ Color Swatch                              | □Pass □Fail ⊠Pending                         | 1        |
| 4   | Against instruction manual/ other information on packaging/ product. | <b>□</b> Pass <b>□</b> Fail <b>⊠</b> Pending | 5        |
| Com | ment: NIL                                                            |                                              |          |