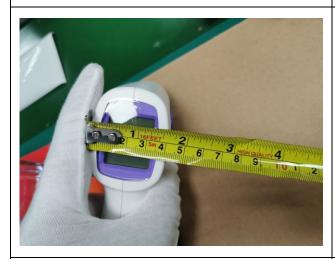

| Data measurement -1 |                 |                |                   |                |  |  |  |
|---------------------|-----------------|----------------|-------------------|----------------|--|--|--|
| 14 a.u. #           | Product size(mn | 1)             | Product weight(g) |                |  |  |  |
| Item #              | Requirement     | Actual finding | Requirement       | Actual finding |  |  |  |
| FX806               |                 | 149x77x43      | 104               | 103            |  |  |  |
|                     | 149x77x43       | 149x77x43      |                   | 104            |  |  |  |
|                     |                 | 149x77x43      |                   | 104            |  |  |  |
|                     |                 | 149x77x43      |                   | 105            |  |  |  |
|                     |                 | 149x77x43      |                   | 103            |  |  |  |