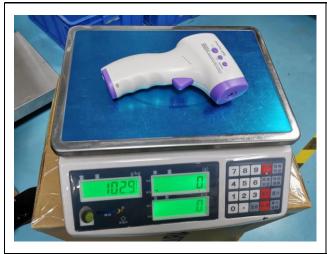

| Data measurement -1 |                 |                |                   |                |  |  |  |
|---------------------|-----------------|----------------|-------------------|----------------|--|--|--|
| 14 a.u. #           | Product size(mn | 1)             | Product weight(g) |                |  |  |  |
| Item #              | Requirement     | Actual finding | Requirement       | Actual finding |  |  |  |
| FX806               |                 | 149x77x43      | 104               | 103            |  |  |  |
|                     | 149x77x43       | 149x77x43      |                   | 104            |  |  |  |
|                     |                 | 149x77x43      |                   | 104            |  |  |  |
|                     |                 | 149x77x43      |                   | 105            |  |  |  |
|                     |                 | 149x77x43      |                   | 103            |  |  |  |