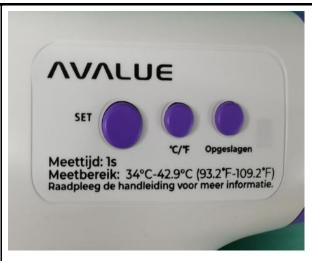

Printing on Client's color box

**Actual finding** 

- 6. For all inspected "certificate of conformity", the content was described in both English and Chinese, but the shipment was send to Netherlands.
- 7. The instruction manual and color box were written in Dutch, and the inspector cannot verify the content.

| B:S | tyle and Color                                                       |                                              |          |
|-----|----------------------------------------------------------------------|----------------------------------------------|----------|
|     | ⊠ No sample □Supplier sample                                         | ☐ Client sample                              |          |
|     | Supplementary information: 🛛 Photo 🔲 Purch                           | nase order                                   | hers     |
|     | CHECK POINTS                                                         | RESULT                                       | COMMENTS |
| 1   | Against product information on PO                                    | □Pass □Fail □Pending                         | N/A      |
| 2   | Against product Specifications/Drawings /Photos                      | <b>□</b> Pass <b>□</b> Fail <b>⊠</b> Pending | 5        |
| 3   | Against submitted Samples/ Color Swatch                              | □Pass □Fail ⊠Pending                         | 1        |
| 4   | Against instruction manual/ other information on packaging/ product. | <b>□</b> Pass <b>□</b> Fail <b>⊠</b> Pending | 5        |
| Com | ment: NIL                                                            |                                              |          |