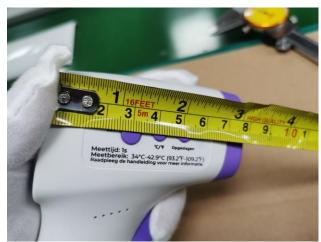

| Data measurement -1 |                 |                |                   |                |  |  |  |
|---------------------|-----------------|----------------|-------------------|----------------|--|--|--|
| 14 a.u. #           | Product size(mn | 1)             | Product weight(g) |                |  |  |  |
| Item #              | Requirement     | Actual finding | Requirement       | Actual finding |  |  |  |
| FX806               |                 | 149x77x43      | 104               | 103            |  |  |  |
|                     | 149x77x43       | 149x77x43      |                   | 104            |  |  |  |
|                     |                 | 149x77x43      |                   | 104            |  |  |  |
|                     |                 | 149x77x43      |                   | 105            |  |  |  |
|                     |                 | 149x77x43      |                   | 103            |  |  |  |