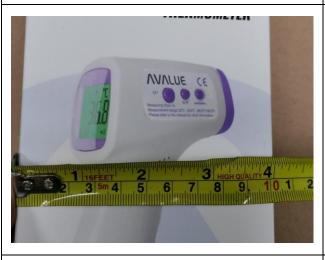

| Data measurement -1 |                 |                |                   |                |  |  |  |
|---------------------|-----------------|----------------|-------------------|----------------|--|--|--|
| 14 a.u. #           | Product size(mn | 1)             | Product weight(g) |                |  |  |  |
| Item #              | Requirement     | Actual finding | Requirement       | Actual finding |  |  |  |
| FX806               |                 | 149x77x43      | 104               | 103            |  |  |  |
|                     | 149x77x43       | 149x77x43      |                   | 104            |  |  |  |
|                     |                 | 149x77x43      |                   | 104            |  |  |  |
|                     |                 | 149x77x43      |                   | 105            |  |  |  |
|                     |                 | 149x77x43      |                   | 103            |  |  |  |