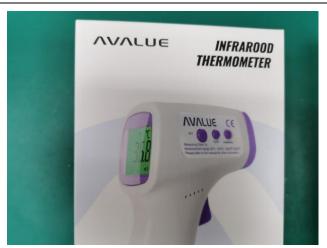

| Product<br>Description | Infrared Thermometer                                                                                                                                | VAVINE                                                                                                                                                                                                                                                                                                                                                                                                                                                                                                                                                                                                                                                                                                                                                                                                                                                                                                                                                                                                                                                                                                                                                                                                                                                                                                                                                                                                                                                                                                                                                                                                                                                                                                                                                                                                                                                                                                                                                                                                                                                                                                                         |
|------------------------|-----------------------------------------------------------------------------------------------------------------------------------------------------|--------------------------------------------------------------------------------------------------------------------------------------------------------------------------------------------------------------------------------------------------------------------------------------------------------------------------------------------------------------------------------------------------------------------------------------------------------------------------------------------------------------------------------------------------------------------------------------------------------------------------------------------------------------------------------------------------------------------------------------------------------------------------------------------------------------------------------------------------------------------------------------------------------------------------------------------------------------------------------------------------------------------------------------------------------------------------------------------------------------------------------------------------------------------------------------------------------------------------------------------------------------------------------------------------------------------------------------------------------------------------------------------------------------------------------------------------------------------------------------------------------------------------------------------------------------------------------------------------------------------------------------------------------------------------------------------------------------------------------------------------------------------------------------------------------------------------------------------------------------------------------------------------------------------------------------------------------------------------------------------------------------------------------------------------------------------------------------------------------------------------------|
| Item number            | FX806                                                                                                                                               | OF DESCRIPTION OF THE PROPERTY |
| P/O number             | 84285955001020700                                                                                                                                   |                                                                                                                                                                                                                                                                                                                                                                                                                                                                                                                                                                                                                                                                                                                                                                                                                                                                                                                                                                                                                                                                                                                                                                                                                                                                                                                                                                                                                                                                                                                                                                                                                                                                                                                                                                                                                                                                                                                                                                                                                                                                                                                                |
| Supplier name          | Zhengzhou Aiqura Intelligent Technology Co., Ltd.                                                                                                   |                                                                                                                                                                                                                                                                                                                                                                                                                                                                                                                                                                                                                                                                                                                                                                                                                                                                                                                                                                                                                                                                                                                                                                                                                                                                                                                                                                                                                                                                                                                                                                                                                                                                                                                                                                                                                                                                                                                                                                                                                                                                                                                                |
| Factory Name           | Zhengzhou Aiqura Intelligent Technology Co., Ltd.                                                                                                   |                                                                                                                                                                                                                                                                                                                                                                                                                                                                                                                                                                                                                                                                                                                                                                                                                                                                                                                                                                                                                                                                                                                                                                                                                                                                                                                                                                                                                                                                                                                                                                                                                                                                                                                                                                                                                                                                                                                                                                                                                                                                                                                                |
| Inspection<br>location | 5/F, Area B, Building 1, Weijie Science and<br>Technology Park, 118 HuaNing Road,<br>LongHua District, Shenzhen City,<br>Guangdong province, China. |                                                                                                                                                                                                                                                                                                                                                                                                                                                                                                                                                                                                                                                                                                                                                                                                                                                                                                                                                                                                                                                                                                                                                                                                                                                                                                                                                                                                                                                                                                                                                                                                                                                                                                                                                                                                                                                                                                                                                                                                                                                                                                                                |
| Inspector name         | Jacky Wang                                                                                                                                          |                                                                                                                                                                                                                                                                                                                                                                                                                                                                                                                                                                                                                                                                                                                                                                                                                                                                                                                                                                                                                                                                                                                                                                                                                                                                                                                                                                                                                                                                                                                                                                                                                                                                                                                                                                                                                                                                                                                                                                                                                                                                                                                                |
| Inspection date        | 2021-05-26                                                                                                                                          |                                                                                                                                                                                                                                                                                                                                                                                                                                                                                                                                                                                                                                                                                                                                                                                                                                                                                                                                                                                                                                                                                                                                                                                                                                                                                                                                                                                                                                                                                                                                                                                                                                                                                                                                                                                                                                                                                                                                                                                                                                                                                                                                |