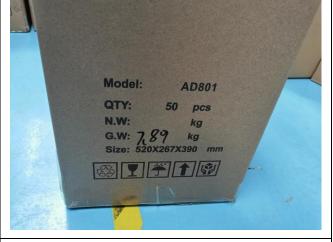

| Data measurement -2 |                 |               |                  |               |  |  |
|---------------------|-----------------|---------------|------------------|---------------|--|--|
| Item #              | Unit package    |               | Master carton    |               |  |  |
|                     | Gross weight(g) | Dimension(cm) | Gross weight(kg) | Dimension(cm) |  |  |
| EVONE               | 143             | 18x10x5       | 7.81             | 52x27.5x39    |  |  |
| FX806               | 143             | 18x10x5       | 7.82             | 52x27.5x39    |  |  |

#### REPORT #:PJ21052631

7. Opened carton

8. Thickness of carton card boards

9. Gift box view

10. Marking

11. Marking 12. Marking