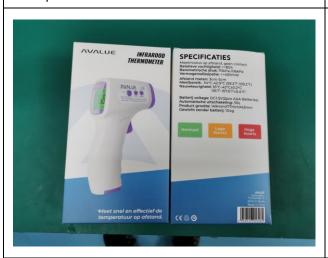

#### **Special Attention:**

- 1.No client's approved sample was provided for inspection reference.
- 2. This was the 20% inspection according to client requirement, no application standard for reference, the result of workmanship was pending and subject to client decision.
- 3. The factory refused to do the carton drop test and Bare unit drop test .
- 4.No shipping mark requirement was provided for inspection reference.
- 5. For all inspected goods, the product sticker contents were found different from printing on color box.

Printing on Client's color box

**Actual finding** 

- 6. For all inspected "certificate of conformity", the content was described in both English and Chinese, but the shipment was send to Netherlands.
- 7. The instruction manual and color box were written in Dutch, and the inspector cannot verify the content.

| B:S | tyle and Color                                                       |                                              |          |
|-----|----------------------------------------------------------------------|----------------------------------------------|----------|
|     | ⊠ No sample □Supplier sample                                         | ☐ Client sample                              |          |
|     | Supplementary information: 🛛 Photo 🔲 Purch                           | nase order                                   | hers     |
|     | CHECK POINTS                                                         | RESULT                                       | COMMENTS |
| 1   | Against product information on PO                                    | □Pass □Fail □Pending                         | N/A      |
| 2   | Against product Specifications/Drawings /Photos                      | <b>□</b> Pass <b>□</b> Fail <b>⊠</b> Pending | 5        |
| 3   | Against submitted Samples/ Color Swatch                              | □Pass □Fail ⊠Pending                         | 1        |
| 4   | Against instruction manual/ other information on packaging/ product. | <b>□</b> Pass <b>□</b> Fail <b>⊠</b> Pending | 5        |
| Com | ment: NIL                                                            |                                              |          |