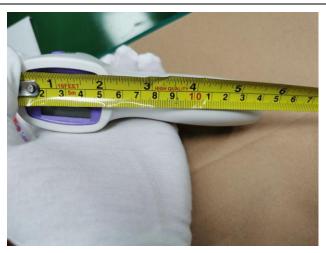

| Data measurement -1 |                 |                |                   |                |  |  |  |
|---------------------|-----------------|----------------|-------------------|----------------|--|--|--|
| 14 a.u. #           | Product size(mn | 1)             | Product weight(g) |                |  |  |  |
| Item #              | Requirement     | Actual finding | Requirement       | Actual finding |  |  |  |
| FX806               |                 | 149x77x43      | 104               | 103            |  |  |  |
|                     | 149x77x43       | 149x77x43      |                   | 104            |  |  |  |
|                     |                 | 149x77x43      |                   | 104            |  |  |  |
|                     |                 | 149x77x43      |                   | 105            |  |  |  |
|                     |                 | 149x77x43      |                   | 103            |  |  |  |