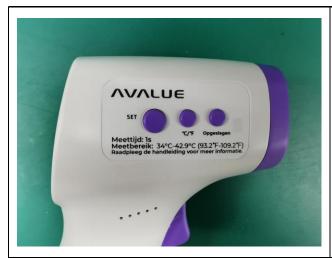

| Product<br>Description | Infrared Thermometer                                                                                                                                | VAVINE                                                                                                                                                                                                                                                                                                                                                                                                                                                                                                                                                                                                                                                                                                                                                                                                                                                                                                                                                                                                                                                                                                                                                                                                                                                                                                                                                                                                                                                                                                                                                                                                                                                                                                                                                                                                                                                                                                                                                                                                                                                                                                                         |
|------------------------|-----------------------------------------------------------------------------------------------------------------------------------------------------|--------------------------------------------------------------------------------------------------------------------------------------------------------------------------------------------------------------------------------------------------------------------------------------------------------------------------------------------------------------------------------------------------------------------------------------------------------------------------------------------------------------------------------------------------------------------------------------------------------------------------------------------------------------------------------------------------------------------------------------------------------------------------------------------------------------------------------------------------------------------------------------------------------------------------------------------------------------------------------------------------------------------------------------------------------------------------------------------------------------------------------------------------------------------------------------------------------------------------------------------------------------------------------------------------------------------------------------------------------------------------------------------------------------------------------------------------------------------------------------------------------------------------------------------------------------------------------------------------------------------------------------------------------------------------------------------------------------------------------------------------------------------------------------------------------------------------------------------------------------------------------------------------------------------------------------------------------------------------------------------------------------------------------------------------------------------------------------------------------------------------------|
| Item number            | FX806                                                                                                                                               | OF DESCRIPTION OF THE PROPERTY |
| P/O number             | 84285955001020700                                                                                                                                   |                                                                                                                                                                                                                                                                                                                                                                                                                                                                                                                                                                                                                                                                                                                                                                                                                                                                                                                                                                                                                                                                                                                                                                                                                                                                                                                                                                                                                                                                                                                                                                                                                                                                                                                                                                                                                                                                                                                                                                                                                                                                                                                                |
| Supplier name          | Zhengzhou Aiqura Intelligent Technology Co., Ltd.                                                                                                   |                                                                                                                                                                                                                                                                                                                                                                                                                                                                                                                                                                                                                                                                                                                                                                                                                                                                                                                                                                                                                                                                                                                                                                                                                                                                                                                                                                                                                                                                                                                                                                                                                                                                                                                                                                                                                                                                                                                                                                                                                                                                                                                                |
| Factory Name           | Zhengzhou Aiqura Intelligent Technology Co., Ltd.                                                                                                   |                                                                                                                                                                                                                                                                                                                                                                                                                                                                                                                                                                                                                                                                                                                                                                                                                                                                                                                                                                                                                                                                                                                                                                                                                                                                                                                                                                                                                                                                                                                                                                                                                                                                                                                                                                                                                                                                                                                                                                                                                                                                                                                                |
| Inspection<br>location | 5/F, Area B, Building 1, Weijie Science and<br>Technology Park, 118 HuaNing Road,<br>LongHua District, Shenzhen City,<br>Guangdong province, China. |                                                                                                                                                                                                                                                                                                                                                                                                                                                                                                                                                                                                                                                                                                                                                                                                                                                                                                                                                                                                                                                                                                                                                                                                                                                                                                                                                                                                                                                                                                                                                                                                                                                                                                                                                                                                                                                                                                                                                                                                                                                                                                                                |
| Inspector name         | Jacky Wang                                                                                                                                          |                                                                                                                                                                                                                                                                                                                                                                                                                                                                                                                                                                                                                                                                                                                                                                                                                                                                                                                                                                                                                                                                                                                                                                                                                                                                                                                                                                                                                                                                                                                                                                                                                                                                                                                                                                                                                                                                                                                                                                                                                                                                                                                                |
| Inspection date        | 2021-05-26                                                                                                                                          |                                                                                                                                                                                                                                                                                                                                                                                                                                                                                                                                                                                                                                                                                                                                                                                                                                                                                                                                                                                                                                                                                                                                                                                                                                                                                                                                                                                                                                                                                                                                                                                                                                                                                                                                                                                                                                                                                                                                                                                                                                                                                                                                |

| D:On Site Test               |                 |                                                                                                                                                                                                             |                      |  |  |  |  |
|------------------------------|-----------------|-------------------------------------------------------------------------------------------------------------------------------------------------------------------------------------------------------------|----------------------|--|--|--|--|
| Test item                    | Samples<br>Size | Criteria                                                                                                                                                                                                    | Result               |  |  |  |  |
| Scan the barcode             | 5<br>samples    | Check scanned no. to match the printed no. on the barcode. Also check the barcode no. to match with the requirement.                                                                                        | ⊠Pass                |  |  |  |  |
| Carton<br>Quantity<br>Check  | 2 cartons       | According to PO/Specification, check the quantity of each carton was conformed to the requirement.                                                                                                          | ⊠Pass                |  |  |  |  |
| Carton<br>assortment         | 2 cartons       | According to PO/Specification, check the assortment of each carton was conformed to the requirement.                                                                                                        | ⊠Pass                |  |  |  |  |
| Product<br>measurement       | 5<br>samples    | According to PO/Specification, check if the item dimension and weight was conformed to the requirement.                                                                                                     | ⊠Pass                |  |  |  |  |
| Carton<br>dimension          | 2 cartons       | According to PO/Specification, check if the carton dimension was conformed to the requirement.                                                                                                              | ⊠Pass                |  |  |  |  |
| Carton G.W                   | 2 cartons       | According to PO/Specification, check if the carton gross weight was conformed to the requirement.                                                                                                           | ⊠Pass                |  |  |  |  |
| Carton drop<br>test          | 1 cartons       | ISTA-1A drop test is required at outer level for all products unless otherwise specified. One corner,3 angles, and 6 faces.                                                                                 | □Pass □Fail ⊠Pending |  |  |  |  |
| Battery fitting test         | 5<br>samples    | Fitting 2 pcs battery, and the function was ok                                                                                                                                                              | ⊠Pass                |  |  |  |  |
| Internal check               | 1 sample        | Check internal construction completement and main components according with CDF (Constructional Data Form) or CCL (critical components list )                                                               | ⊠Pass                |  |  |  |  |
| General<br>Function<br>check | 5<br>samples    | <ul> <li>-Verify all functions against available product specification, user manual and information on gift box.</li> <li>- If no notice available, use common sense to check the main function.</li> </ul> | ⊠Pass                |  |  |  |  |