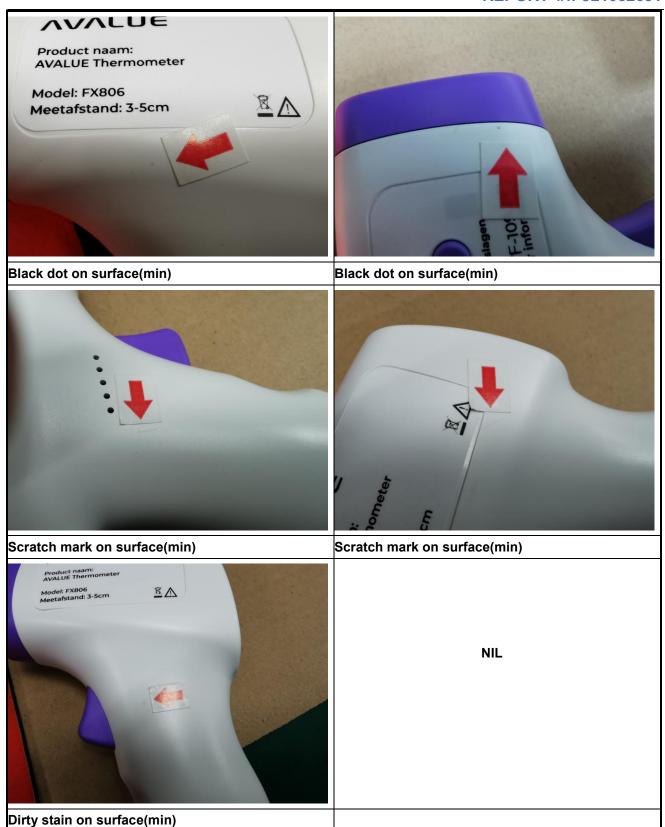

|                            |          | 4 2101 / 4 6       | 200 74 4 (MILL OTD 405 E) 0                                   |           | 1       |         |  |
|----------------------------|----------|--------------------|---------------------------------------------------------------|-----------|---------|---------|--|
| 5 % of defective p         | roduct   | ANSI / AS          | SQC Z1.4 (MIL – STD – 105 E) S                                | ampling P | ian:    |         |  |
| Sample Size: <u>100pcs</u> |          | Single Sa          | impling Plan: 20% inspection                                  |           |         |         |  |
|                            |          | Acceptab           | Acceptable Quality Level (AQL): N/A; A Critical Defect = FAIL |           |         |         |  |
| ITEM #                     | Defect   | Defect Description |                                                               |           | Major   | Minor   |  |
| FX806                      | Black o  | dot on surfac      | е                                                             | 0         | 0       | 2       |  |
| FX806                      | Scratcl  | h mark on su       | rface                                                         | 0         | 0       | 2       |  |
| FX806                      | Dirty st | tain on surfa      | ce                                                            | 0         | 0       | 1       |  |
|                            |          |                    | Number of Defects Found:                                      | 0         | 0       | 5       |  |
|                            |          |                    | Number of Defect Allowed:                                     | N/A       | N/A     | N/A     |  |
|                            |          |                    | Result:                                                       | Pending   | Pending | Pending |  |