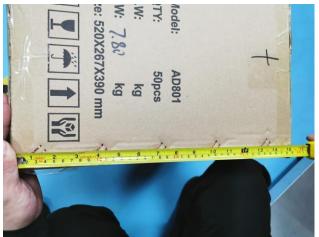

| Data measurement -2 |                 |               |                  |               |  |  |
|---------------------|-----------------|---------------|------------------|---------------|--|--|
| Item #              | Unit package    |               | Master carton    |               |  |  |
|                     | Gross weight(g) | Dimension(cm) | Gross weight(kg) | Dimension(cm) |  |  |
| EVONE               | 143             | 18x10x5       | 7.81             | 52x27.5x39    |  |  |
| FX806               | 143             | 18x10x5       | 7.82             | 52x27.5x39    |  |  |