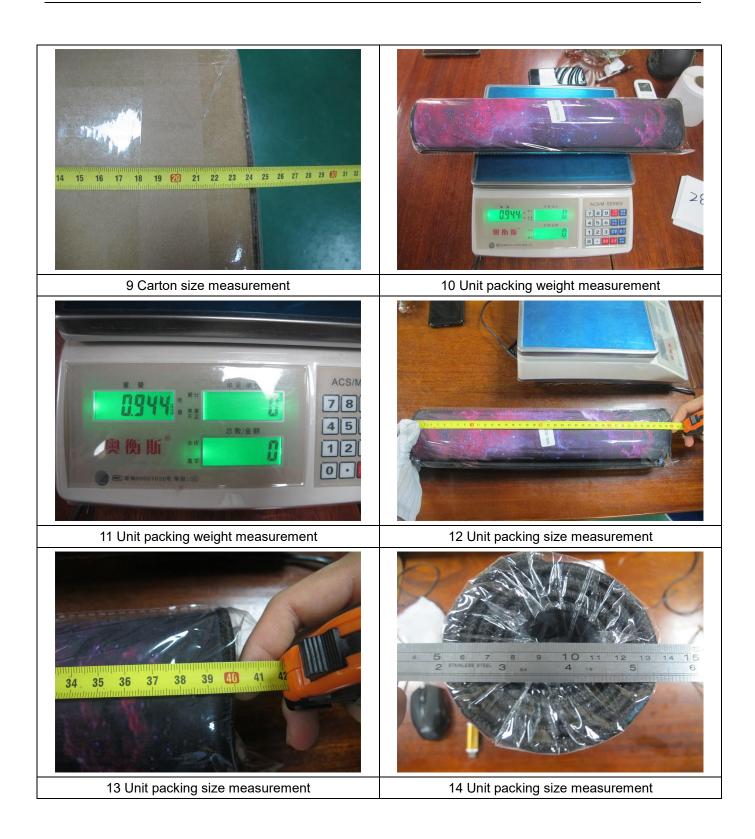

| Data measurement -2 |        |                 |               |                  |               |  |  |
|---------------------|--------|-----------------|---------------|------------------|---------------|--|--|
| ltom #              |        | Unit package    |               | Master carton    |               |  |  |
| Item #              |        | Gross weight(g) | Dimension(cm) | Gross weight(kg) | Dimension(cm) |  |  |
| MP-01               | Galaxy | 944             | L40XD9        | 21.6             | L56XW54XH24   |  |  |
| Print               |        | 944             | L40XD9        | 21.9             | L56XW54XH24   |  |  |

### **Photos attachment**

The above reflects our findings at time and place of inspection. This report does not relieve sellers/suppliers from their contractual obligations regarding quantity and/or quality of this delivery. This report is issued without prejudice to liability and the information contained herein is to the best of our knowledge and belief, true and correct. This document shall not be reproduced either in full or in part except with written approved by the Authorized Representative of PinJi.