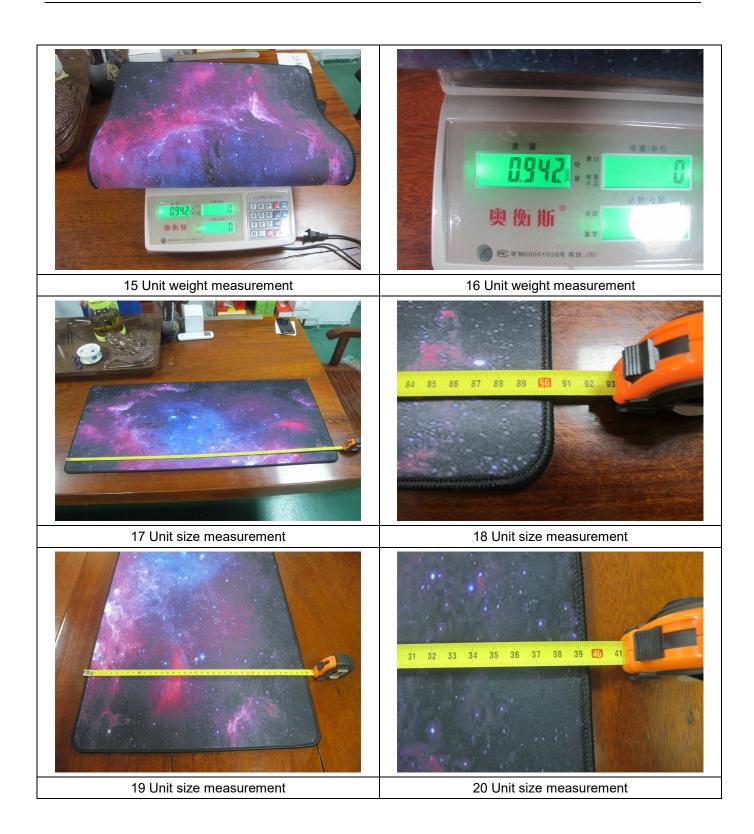

# Your Quality Partner In The Factory

| Data measurement -1   |        |                            |                    |                   |                |  |  |
|-----------------------|--------|----------------------------|--------------------|-------------------|----------------|--|--|
| Itom #                |        | Product size(cm)           |                    | Product weight(g) |                |  |  |
| Item #                |        | Requirement Actual finding |                    | Requirement       | Actual finding |  |  |
|                       |        | L90.3xW39.5xT0.516         |                    | 942               |                |  |  |
| MP-01                 | Colory |                            | L90.3xW39.5xT0.519 |                   | 942            |  |  |
| MP-01 Galaxy<br>Print | N/A    | L90.3xW39.5xT0.516         | N/A                | 941               |                |  |  |
|                       |        | L90.2xW39.5xT0.517         |                    | 942               |                |  |  |
|                       |        | L90.2xW39.5xT0.518         |                    | 943               |                |  |  |

### **Photos attachment**

The above reflects our findings at time and place of inspection. This report does not relieve sellers/suppliers from their contractual obligations regarding quantity and/or quality of this delivery. This report is issued without prejudice to liability and the information contained herein is to the best of our knowledge and belief, true and correct. This document shall not be reproduced either in full or in part except with written approved by the Authorized Representative of PinJi.