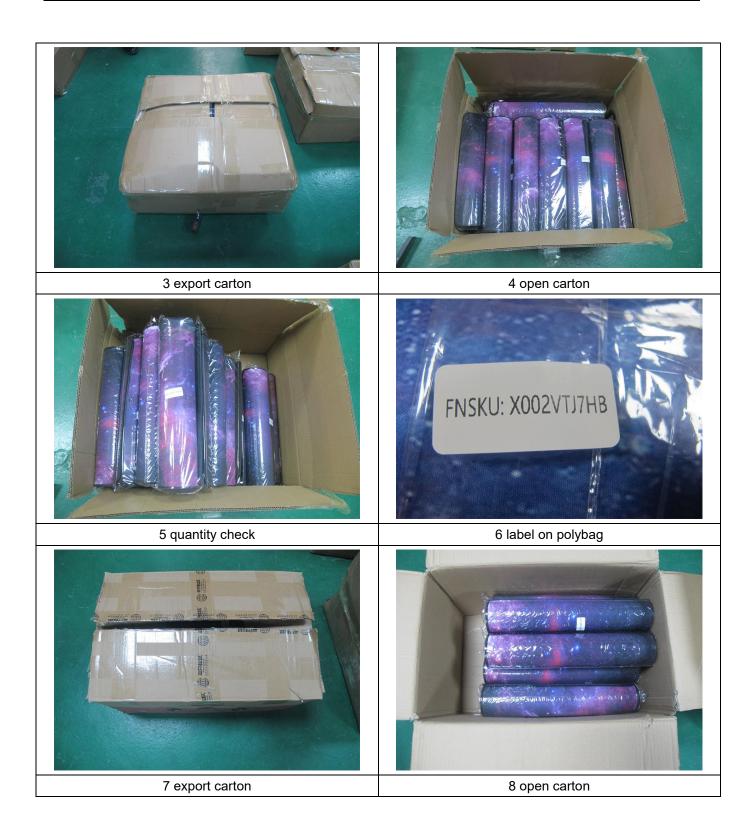

### **REPORT #:PJ21053128**

6. FNSKU No:X002VTTJ7HB sticker was found on the unit poly bag, but without bar code above the number, but client required UPC printing on it.

| A: Quantity Available                                                                                                                       |                       |              |                           |    |                            |    |                         |    |                              |    |
|---------------------------------------------------------------------------------------------------------------------------------------------|-----------------------|--------------|---------------------------|----|----------------------------|----|-------------------------|----|------------------------------|----|
| Po<br>number                                                                                                                                | ltem<br>Number        | Order<br>Qty | Shipment<br>Qty / Cartons |    | Available<br>Qty / Cartons |    | Packed<br>Qty / Cartons |    | Sample Size<br>Qty / Cartons |    |
| 1                                                                                                                                           | MP-01<br>Galaxy Print | 1000         | 1000                      | 46 | 1000                       | 46 | 1000                    | 46 | 200                          | 10 |
| TOTAL 1000                                                                                                                                  |                       |              | 1000                      | 46 | 1000                       | 46 | 1000                    | 46 | 200                          | 10 |
| Comments: No FBA sticker on cartons, Inspector cannot distinguish product destinations, inspector random selected 200 samples from 1000pcs. |                       |              |                           |    |                            |    |                         |    |                              |    |

| E: Packing Method                                                                        |                                                                     |                                                                |  |  |  |
|------------------------------------------------------------------------------------------|---------------------------------------------------------------------|----------------------------------------------------------------|--|--|--|
|                                                                                          | Corrugated Paper Plies:                                             | ☐Single Wall ⊠Double Wall ☐Triple Wall                         |  |  |  |
|                                                                                          | Fastening:                                                          | ☐Metal Staples ⊠Glue                                           |  |  |  |
| Outer packing                                                                            | Sealed by:                                                          | ☐Kraft Tape ☐Green Opaque Gummed Tape ☑Transparent Gummed Tape |  |  |  |
|                                                                                          | Strapping:                                                          | □Nylon Band ⊠No                                                |  |  |  |
| Outer packing<br>quantity                                                                | 22 pieces per outer carton.                                         |                                                                |  |  |  |
| Inner packing                                                                            | NIL                                                                 |                                                                |  |  |  |
| Unit packing                                                                             | Each pad was rolled and put into poly bag with FNSKU No:X002VTTJ7HB |                                                                |  |  |  |
| Comments : FNSKU No.:X002VTTJ7HB sticker was found on the unit poly bag, but without bar |                                                                     |                                                                |  |  |  |
| code above the num                                                                       | nber.                                                               |                                                                |  |  |  |