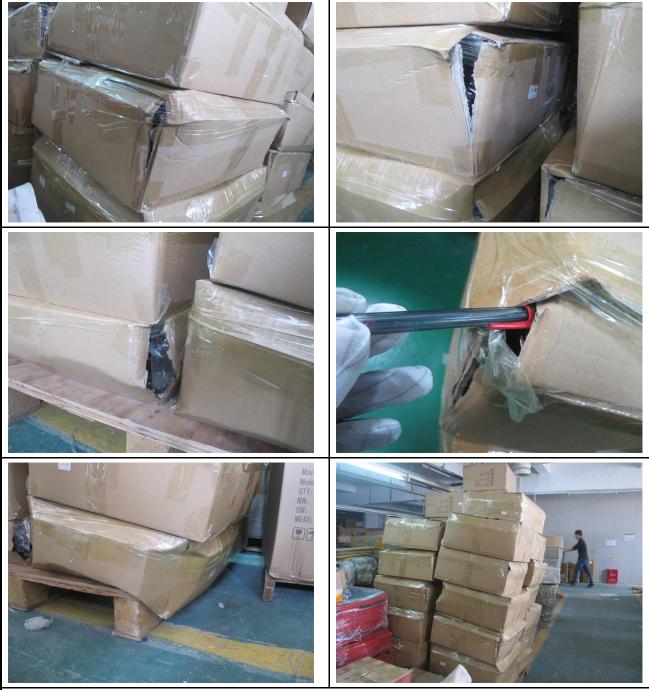

5. All cartons in stock were found poor sealing, they were expandable and out of shape, 8 cartons were found broken from the side, on top of carton, even can put fingers or pens into it, which was unacceptable, factory claimed to rework by repacking them all.