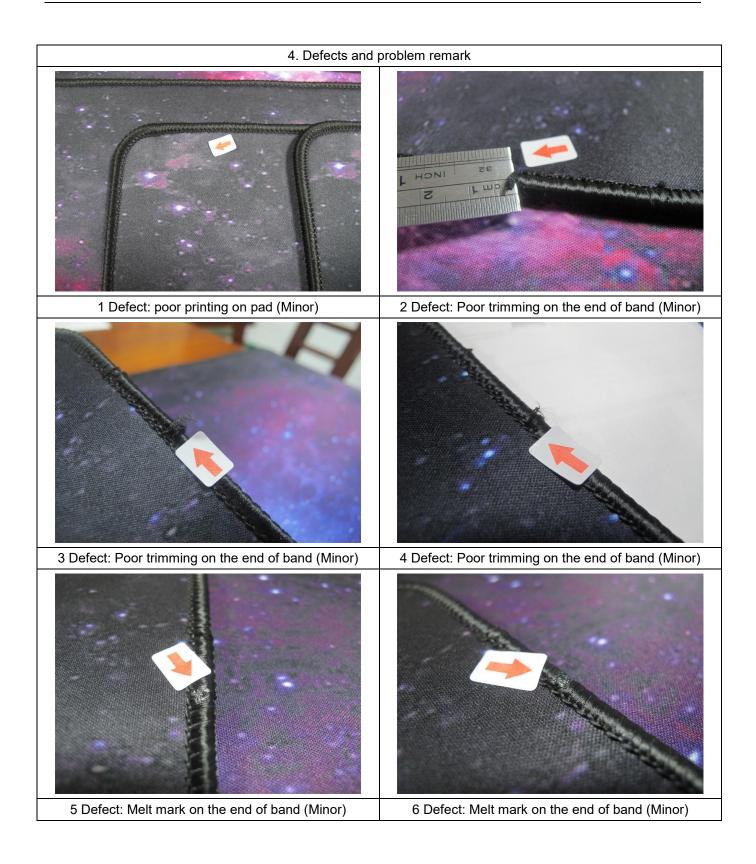

| C:Workmanship      |                                  |                                                                                                                                                                    |                                                                            |           |         |       |  |
|--------------------|----------------------------------|--------------------------------------------------------------------------------------------------------------------------------------------------------------------|----------------------------------------------------------------------------|-----------|---------|-------|--|
|                    |                                  | ANSI / ASQC Z1.4 (MIL – STD – 105 E) Sampling Plan:<br>Single Sampling Plan: 20% inspection<br>Acceptable Quality Level (AQL): Critical: N/A Major: N/A Minor: N/A |                                                                            |           |         |       |  |
| ITEM #             | Defect De                        | scription                                                                                                                                                          |                                                                            | Critical  | Major   | Minor |  |
|                    | Poor prin                        | Poor printing on pad                                                                                                                                               |                                                                            |           | 0       | 1     |  |
| MP-01 Galaxy Print | Poor trimming on the end of band |                                                                                                                                                                    |                                                                            | 0         | 0       | 3     |  |
|                    | Melt mark                        | Melt mark on the band                                                                                                                                              |                                                                            |           | 0       | 2     |  |
|                    |                                  |                                                                                                                                                                    | Number of Defects Found:                                                   | 0         | 0       | 6     |  |
|                    |                                  |                                                                                                                                                                    | Number of Defect Allowed:                                                  | N/A       | N/A     | N/A   |  |
| Result:            |                                  |                                                                                                                                                                    | Pending                                                                    | Pending   | Pending |       |  |
|                    |                                  | -                                                                                                                                                                  | Result:<br>cording to client requirement,<br>pending and subject to client | no applic | J       |       |  |