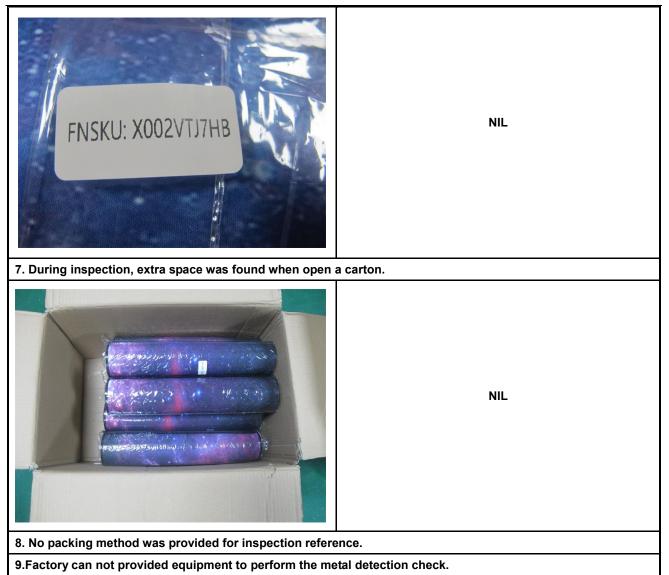

### **REPORT #:PJ21053128**

6. FNSKU No:X002VTTJ7HB sticker was found on the unit poly bag, but without bar code above the number, but client required UPC printing on it.

| A: Quantity Available                                                                                                                       |                       |              |                           |    |                            |    |                         |    |                              |    |
|---------------------------------------------------------------------------------------------------------------------------------------------|-----------------------|--------------|---------------------------|----|----------------------------|----|-------------------------|----|------------------------------|----|
| Po<br>number                                                                                                                                | ltem<br>Number        | Order<br>Qty | Shipment<br>Qty / Cartons |    | Available<br>Qty / Cartons |    | Packed<br>Qty / Cartons |    | Sample Size<br>Qty / Cartons |    |
| 1                                                                                                                                           | MP-01<br>Galaxy Print | 1000         | 1000                      | 46 | 1000                       | 46 | 1000                    | 46 | 200                          | 10 |
| TOTAL 1000                                                                                                                                  |                       |              | 1000                      | 46 | 1000                       | 46 | 1000                    | 46 | 200                          | 10 |
| Comments: No FBA sticker on cartons, Inspector cannot distinguish product destinations, inspector random selected 200 samples from 1000pcs. |                       |              |                           |    |                            |    |                         |    |                              |    |

| E: Packing Method                                                                        |                                                                     |                                                                |  |  |  |
|------------------------------------------------------------------------------------------|---------------------------------------------------------------------|----------------------------------------------------------------|--|--|--|
|                                                                                          | Corrugated Paper Plies:                                             | ☐Single Wall ⊠Double Wall ☐Triple Wall                         |  |  |  |
|                                                                                          | Fastening:                                                          | ☐Metal Staples ⊠Glue                                           |  |  |  |
| Outer packing                                                                            | Sealed by:                                                          | ☐Kraft Tape ☐Green Opaque Gummed Tape ☑Transparent Gummed Tape |  |  |  |
|                                                                                          | Strapping:                                                          | □Nylon Band ⊠No                                                |  |  |  |
| Outer packing<br>quantity                                                                | 22 pieces per outer carton.                                         |                                                                |  |  |  |
| Inner packing                                                                            | NIL                                                                 |                                                                |  |  |  |
| Unit packing                                                                             | Each pad was rolled and put into poly bag with FNSKU No:X002VTTJ7HB |                                                                |  |  |  |
| Comments : FNSKU No.:X002VTTJ7HB sticker was found on the unit poly bag, but without bar |                                                                     |                                                                |  |  |  |
| code above the num                                                                       | nber.                                                               |                                                                |  |  |  |